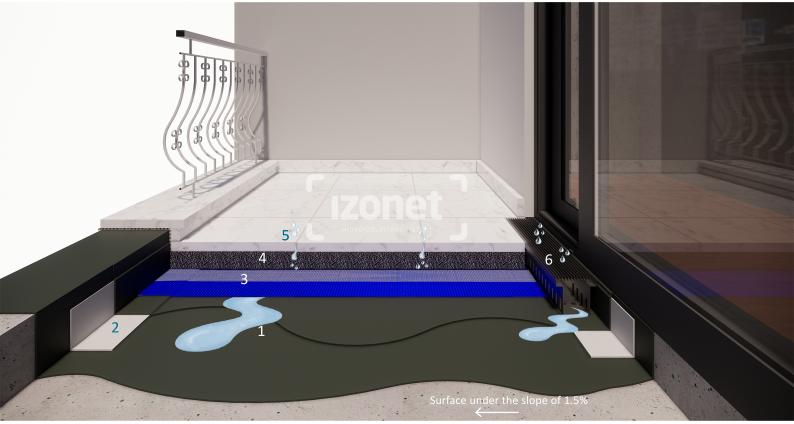

## Aquadrain® E

1. ARDEX 8+9 waterproof layer 2. ARDEX SK 12 tape 3. AQUADRAIN<sup>®</sup> EK drainage layer 4. ARDEX A10 + ARDEX QUARKIES ME granulation 3.0 - 5.6 mm 5. stone/ceramic paving 6. AQUADRAIN FLEX line drain

- AquaDrain<sup>®</sup> EK is drainage system specially made for puting outdoor paving on drainage mortar (ARDEX A10 + ARDEX QUARKIES ME granulation 3.0 – 5.6 mm).
- Laminated mesh completely separates the layers due to creation of a quality long-term drainage.
- This system has the fastest drainage of the water coming to it.